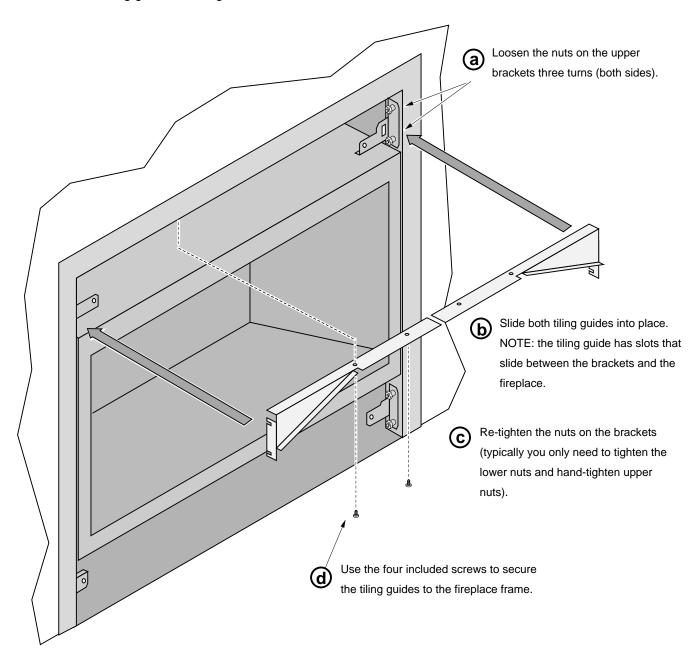

# 564 FPX Arched Face Upgrade Kit 98500683

2 Attach the tiling guide following the directions below.

Page 2 of 2 17601469 7/25/14 © Travis Industries, Inc.

### **Packing List:**

- Tiling guide (2 pieces left and right)
- (4) Mounting Brackets (attaches to the fireplace)
- (4) Screws

This upgrade kit (98500683) must be installed prior to installing the facing material or face.