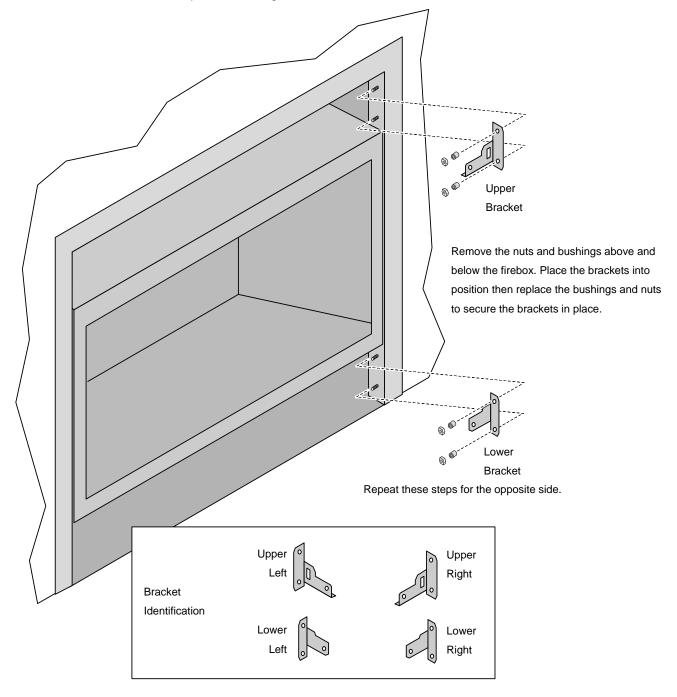

#### Installation

1 Attach the brackets to the fireplace following the directions below.

Page 1 of 2 17601469 7/25/14 © Travis Industries, Inc.

### **Packing List:**

- Tiling guide (2 pieces left and right)
- (4) Mounting Brackets (attaches to the fireplace)
- (4) Screws

This upgrade kit (98500683) must be installed prior to installing the facing material or face.